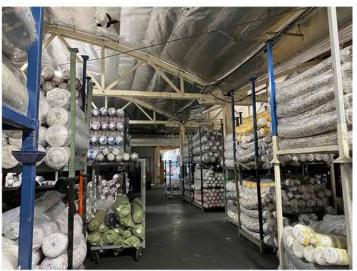

## **Industrial Property**

BUILDING SQ.FT.:  $24,700 \pm$  LAND SQ.FT.:  $27,720 \pm$ 

777 E WASHINGTON BLVD, LOS ANGELES, CA 90021

- Manufacturing/warehouse facility
- Upgraded ground floor offices
- Located at the northeast corner of Washington Blvd and Stanford Avenue
- Block-to-block between Washington Blvd and 18th St
- Secure, gated parking for 16± vehicles
- Ground level and dock high loading
- Full security system Heavy power service
- 3,000 sq.ft. mezzanine included in total sq.ft.
- Lease rental: \$28,405 per month (\$1.15 per sq.ft. MG)
- Term: 3-5 years