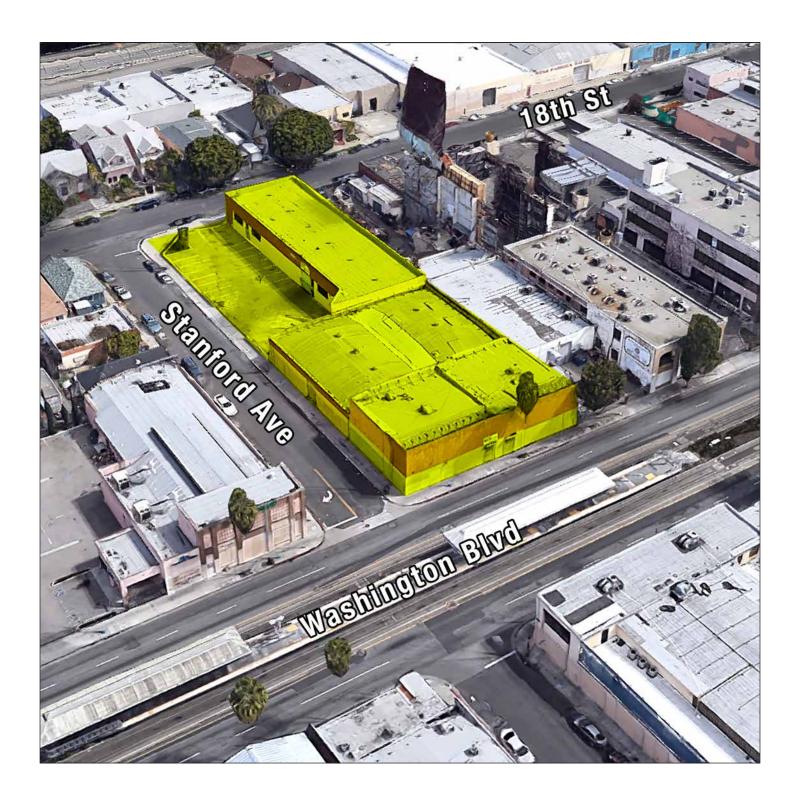

## **Industrial Property**

BUILDING SQ.FT.:  $24,700 \pm$  LAND SQ.FT.:  $27,720 \pm$ 

777 E WASHINGTON BLVD, LOS ANGELES, CA 90021

- Manufacturing/warehouse facility
- Upgraded ground floor offices
- Located at the northeast corner of Washington Blvd and Stanford Avenue
- Block-to-block between Washington Blvd and 18th St
- Secure, gated parking for 16± vehicles
- Ground level and dock high loading
- Full security system Heavy power service
- 3,000 sq.ft. mezzanine included in total sq.ft.
- Lease rental: \$28,405 per month (\$1.15 per sq.ft. MG)
- Term: 3-5 years

| PROPERTY DETAI     | LS                     |
|--------------------|------------------------|
| Building Area      | 24,700 ± Sq.Ft.        |
| Land Area          | 27,720 ± Sq.Ft.        |
| Parking            | 16± Surface Spaces     |
| Zone               | LA M2-2                |
| Year Built         | 1930                   |
| Construction       | Masonry                |
| Ground Level Loadi | ing 1: 10x12           |
| Dock High Loading  | 1 (Well)               |
| Power              | 1200A/240V/3 Ph/3 Wire |
| Ceiling Height     | 13–16'                 |
| Office Area        | 4,000 ± Sq.Ft.         |
| Restrooms          | 4                      |
| Sprinklered        | No                     |
|                    |                        |