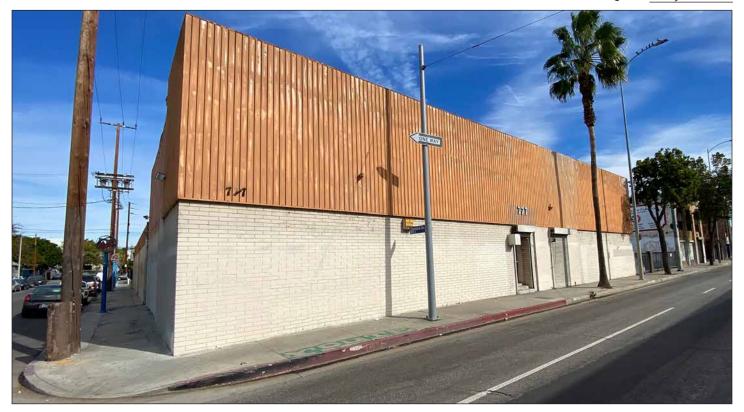

## **Industrial Property**

BUILDING SQ.FT.:  $24,700 \pm$  LAND SQ.FT.:  $27,720 \pm$ 

777 E WASHINGTON BLVD, LOS ANGELES, CA 90021

- Manufacturing/warehouse facility
- Upgraded ground floor offices
- Located at the northeast corner of Washington Blvd and Stanford Avenue
- Block-to-block between Washington Blvd and 18th St
- Secure, gated parking for 16± vehicles
- Ground level and dock high loading
- Full security system Heavy power service
- 3,000 sq.ft. mezzanine included in total sq.ft.
- Lease rental: \$28,405 per month (\$1.15 per sq.ft. MG)
- Term: 3-5 years

| PROPERTY DETAI     | LS                     |
|--------------------|------------------------|
| Building Area      | 24,700 ± Sq.Ft.        |
| Land Area          | 27,720 ± Sq.Ft.        |
| Parking            | 16± Surface Spaces     |
| Zone               | LA M2-2                |
| Year Built         | 1930                   |
| Construction       | Masonry                |
| Ground Level Loadi | ing 1: 10x12           |
| Dock High Loading  | 1 (Well)               |
| Power              | 1200A/240V/3 Ph/3 Wire |
| Ceiling Height     | 13–16'                 |
| Office Area        | 4,000 ± Sq.Ft.         |
| Restrooms          | 4                      |
| Sprinklered        | No                     |
|                    |                        |