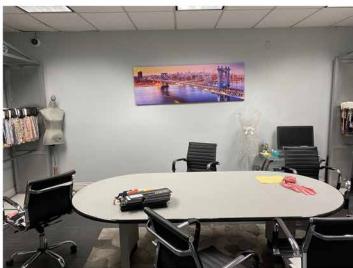

## **Industrial Property**

BUILDING SQ.FT.:  $24,700 \pm$  LAND SQ.FT.:  $27,720 \pm$ 

777 E WASHINGTON BLVD, LOS ANGELES, CA 90021

- Manufacturing/warehouse facility
- Upgraded ground floor offices
- Located at the northeast corner of Washington Blvd and Stanford Avenue
- Block-to-block between Washington Blvd and 18th St
- Secure, gated parking for 16± vehicles
- Ground level and dock high loading
- Full security system Heavy power service
- 3,000 sq.ft. mezzanine included in total sq.ft.
- Lease rental: \$28,405 per month (\$1.15 per sq.ft. MG)
- Term: 3-5 years