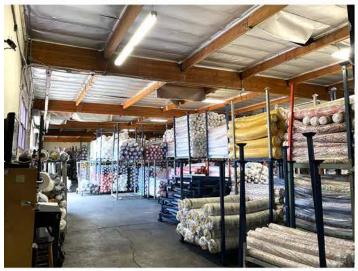

## **Industrial Property**

BUILDING SQ.FT.:  $24,700 \pm$  LAND SQ.FT.:  $27,720 \pm$ 

777 E WASHINGTON BLVD, LOS ANGELES, CA 90021

- Manufacturing/warehouse facility
- Upgraded ground floor offices
- Located at the northeast corner of Washington Blvd and Stanford Avenue
- Block-to-block between Washington Blvd and 18th St
- Secure, gated parking for 16± vehicles
- Ground level and dock high loading
- Full security system Heavy power service
- 3,000 sq.ft. mezzanine included in total sq.ft.
- Lease rental: \$28,405 per month (\$1.15 per sq.ft. MG)
- Term: 3-5 years