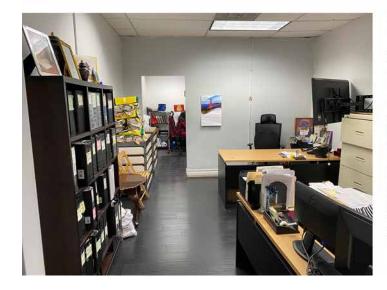

## **Industrial Property**

BUILDING SQ.FT.:  $24,700 \pm$  LAND SQ.FT.:  $27,720 \pm$ 

777 E WASHINGTON BLVD, LOS ANGELES, CA 90021

- Manufacturing/warehouse facility
- Upgraded ground floor offices
- Located at the northeast corner of Washington Blvd and Stanford Avenue
- Block-to-block between Washington Blvd and 18th St
- Secure, gated parking for 16± vehicles
- Ground level and dock high loading
- Full security system Heavy power service
- 3,000 sq.ft. mezzanine included in total sq.ft.
- Lease rental: \$28,405 per month (\$1.15 per sq.ft. MG)
- Term: 3-5 years