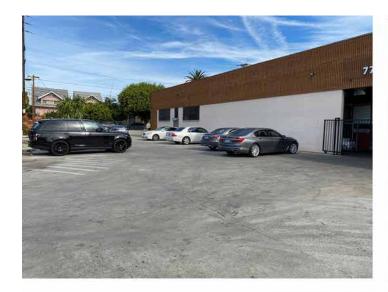

## **Industrial Property**

BUILDING SQ.FT.:  $24,700 \pm$  LAND SQ.FT.:  $27,720 \pm$ 

777 E WASHINGTON BLVD, LOS ANGELES, CA 90021

- Manufacturing/warehouse facility
- Upgraded ground floor offices
- Located at the northeast corner of Washington Blvd and Stanford Avenue
- Block-to-block between Washington Blvd and 18th St
- Secure, gated parking for 16± vehicles
- Ground level and dock high loading
- Full security system Heavy power service
- 3,000 sq.ft. mezzanine included in total sq.ft.
- Lease rental: \$28,405 per month (\$1.15 per sq.ft. MG)
- Term: 3-5 years

| PROPERTY DETAI     | LS                     |
|--------------------|------------------------|
| Building Area      | 24,700 ± Sq.Ft.        |
| Land Area          | 27,720 ± Sq.Ft.        |
| Parking            | 16± Surface Spaces     |
| Zone               | LA M2-2                |
| Year Built         | 1930                   |
| Construction       | Masonry                |
| Ground Level Loadi | ing 1: 10x12           |
| Dock High Loading  | 1 (Well)               |
| Power              | 1200A/240V/3 Ph/3 Wire |
| Ceiling Height     | 13–16'                 |
| Office Area        | 4,000 ± Sq.Ft.         |
| Restrooms          | 4                      |
| Sprinklered        | No                     |
|                    |                        |